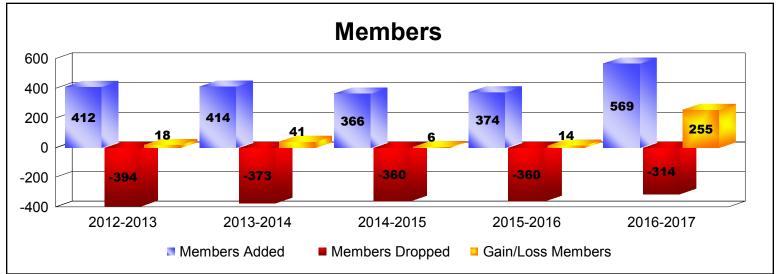

District 318 C

As of June 2017 Cumulative

| Year      | New<br>Clubs | Dropped<br>Clubs | Gain/<br>Loss<br>Clubs | New<br>Members | Charter<br>Members | Reinstate<br>Members | Transfer<br>Members | Total<br>Member<br>Added | Total<br>Members<br>Dropped | Gain/<br>Loss<br>Members |
|-----------|--------------|------------------|------------------------|----------------|--------------------|----------------------|---------------------|--------------------------|-----------------------------|--------------------------|
| 2012-2013 | 6            | -4               | 2                      | 256            | 141                | 14                   | 1                   | 412                      | -394                        | 18                       |
| 2013-2014 | 5            | -4               | 1                      | 249            | 154                | 5                    | 6                   | 414                      | -373                        | 41                       |
| 2014-2015 | 4            | -2               | 2                      | 220            | 124                | 16                   | 6                   | 366                      | -360                        | 6                        |
| 2015-2016 | 2            | -6               | -4                     | 247            | 110                | 12                   | 5                   | 374                      | -360                        | 14                       |
| 2016-2017 | 5            | -2               | 3                      | 323            | 177                | 59                   | 10                  | 569                      | -314                        | 255                      |
| Average   | 4            | -4               | 1                      | 259            | 141                | 21                   | 6                   | 427                      | -360                        | 67                       |