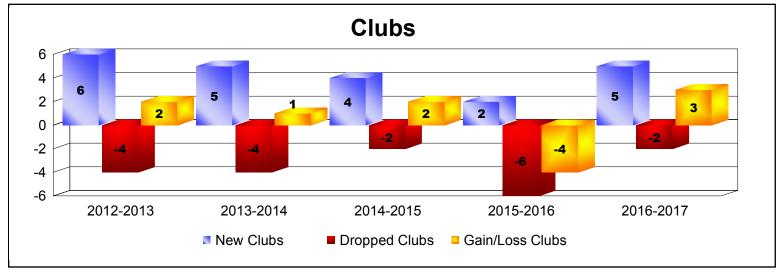

District 318 C

As of June 2017 Cumulative

| Year      | New<br>Clubs | Dropped<br>Clubs | Gain/<br>Loss<br>Clubs | New<br>Members | Charter<br>Members | Reinstate<br>Members | Transfer<br>Members | Total<br>Member<br>Added | Total<br>Members<br>Dropped | Gain/<br>Loss<br>Members |
|-----------|--------------|------------------|------------------------|----------------|--------------------|----------------------|---------------------|--------------------------|-----------------------------|--------------------------|
| 2012-2013 | 6            | -4               | 2                      | 256            | 141                | 14                   | 1                   | 412                      | -394                        | 18                       |
| 2013-2014 | 5            | -4               | 1                      | 249            | 154                | 5                    | 6                   | 414                      | -373                        | 41                       |
| 2014-2015 | 4            | -2               | 2                      | 220            | 124                | 16                   | 6                   | 366                      | -360                        | 6                        |
| 2015-2016 | 2            | -6               | -4                     | 247            | 110                | 12                   | 5                   | 374                      | -360                        | 14                       |
| 2016-2017 | 5            | -2               | 3                      | 323            | 177                | 59                   | 10                  | 569                      | -314                        | 255                      |
| Average   | 4            | -4               | 1                      | 259            | 141                | 21                   | 6                   | 427                      | -360                        | 67                       |